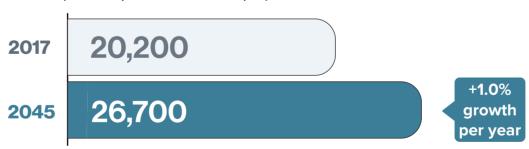

# **Employment Estimates Recommended by the Steering Committee:**

## **New CTP Estimates**

(based upon Committee Input)

### Notes:

Employment estimates are rounded to the nearest 100. Growth Rates are rounded to the nearest 0.1%

Base year employment estimates are from Access NC (NC Dept. of Commerce) estimated number of people that were employed in July 2017.