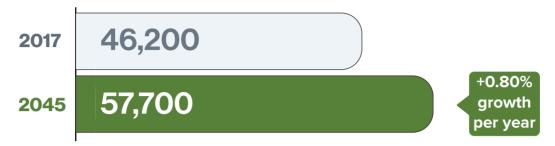

# **Population Estimates Recommended by the Steering Committee:**

# **New CTP Estimates**

(based upon 2013 CTP & Committee Input)

#### **Notes:**

Population estimates are rounded to the nearest 100. Growth Rates are rounded to the nearest 0.1%

Base year population estimates are the NC Demographer certified estimates from July 2017.